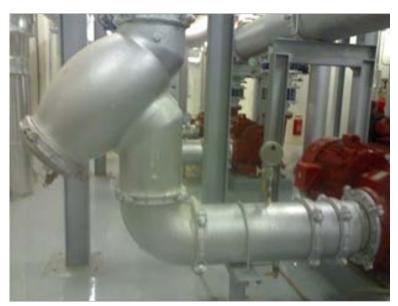

Shurjoint was specified for the Fire Protection and District Cooling System with pipe size up to 28". The grooved system's unique ability to accommodate the tight spaces and seismic movement made it the natural choice for this challenging project.

## application

Fire protection

HVAC

### productline

VSH Shurjoint